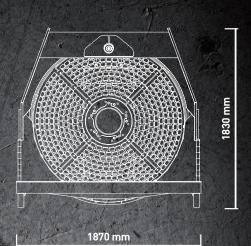

### **SPECIFICATIONS**

| RECOMMENDED EXCAVATOR | LOAD CAPACITY       | BASKET DEPTH | GRID DIAMETER | DIMENSIONS            |
|-----------------------|---------------------|--------------|---------------|-----------------------|
| ≥ 20 < 35 Ton         | 2,40 m <sup>3</sup> | 1200 mm      | 1600 mm       | 2300 x 1870 H 1830 mm |
|                       |                     |              |               |                       |
| OIL FLOW              | PRESSURE            | DDAIN (DAD)  | WEIGHT        | SPEED                 |
| OIL FLOW              | PRESSURE            | DRAIN (BAR)  | WEIGHT        | SPEED                 |
| 70 l                  | 250 bar             | 5            | 2,10 Ton      | 25 / 35 min / max     |