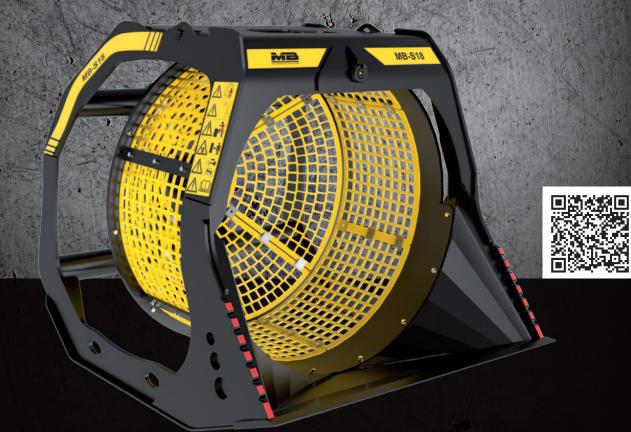

# MB-**S18**

## "Great **performance**"

Suitable for large excavators between 20 to 35 Ton, the MB-S18 is great for screening various kinds of material with outstanding performance.

Ideal for use before, or after crushing, the MB-S18 screening bucket will reduce crushing time up to 60%, the MB-S18 also allows the screening of natural material (quarry residue, dry soil, and river stone) of any kind, making it convenient for on-site processing.