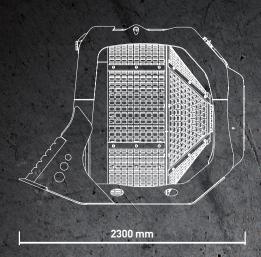

### **SPECIFICATIONS**

| RECOMMENDED EXCAVATOR | LOAD CAPACITY       | BASKET DEPTH | GRID DIAMETER | DIMENSIONS            |
|-----------------------|---------------------|--------------|---------------|-----------------------|
| ≥ 20 < 35 Ton         | 2,40 m <sup>3</sup> | 1200 mm      | 1600 mm       | 2300 x 1870 H 1830 mm |
|                       |                     |              |               |                       |
| OIL FLOW              | PRESSURE            | DDAIN (DAD)  | WEIGHT        | SPEED                 |
| OIL FLOW              | PRESSURE            | DRAIN (BAR)  | WEIGHT        | SPEED                 |
| 70 l                  | 250 bar             | 5            | 2,10 Ton      | 25 / 35 min / max     |